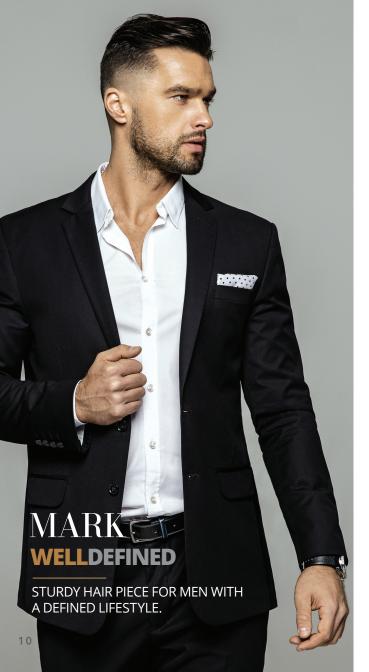

Mark is a sturdy hair piece. It's another great option for men with an active lifestyle. The hairline is well defined with a comfortable lace front and invisible bleached knots. The remaining cap incorporates a poly edge for extra fit protection.

## **MARK**

Lace Front and Crown System with Skin around the Base

- (A) Lace Front- Located at the front edge and crown of the cap
- B **Skin-** Throughout the back & sides
  - Skin edge temple to back temple with lace front and top
  - 100% European Human Hair
  - Hair Length 5"
  - Available in size: 8"x 10"