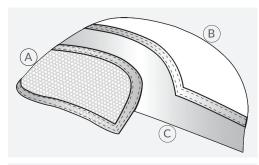

SWISS LACE - SOFT, FINE NETTING MATERIAL WITH LARGER HOLES. Swiss Lace is considered more delicate than French Lace. The color blends seamlessly with the natural scalp.

FRENCH LACE - THICK AND DURABLE NETTING WITH SMALLER HOLES THAN SWISS LACE. The material is slightly denser and usually made of a viscose composite fiber. The color also matches the scalp.

POLYURETHANE COMPOSITE MATERIAL made to resemble human skin/scalp and used on hair systems around the edges of the front and back hairlines and full base caps for men. Hair is

THIN SKIN - A TRANSLUCENT

hairlines and full base caps for men. Hair is V-looped into this material and can be installed with glue or tape.

#### MONO - MONO REFERS TO MONOFILAMENT.

Monofilament is made of a very fine sheer lace-like material. A Mono Top is intended to boost hair volume from the cap. It's multi-directional, creates a very realistic scalp appearance and excellent hair movement. It's made by tying or sewing hair into sections either at the parting, the top, or the crown areas.