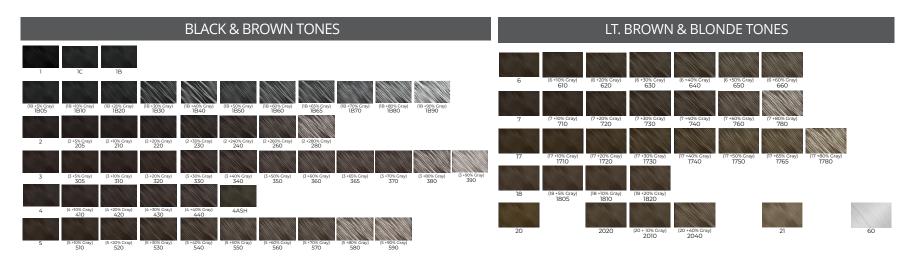

# COLORCHART 2021-22

All of our systems with more than 30% gray contain 100% human hair. Systems with 5, 10, or 20% gray are made with synthetic gray. Color rings are available. Order one today! services@houseofeuropeanhair.com