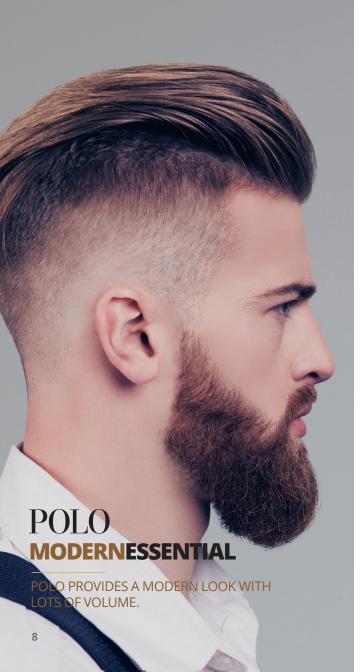

Polo provides a modern look with lots of volume and medium density hair concentrated along the hairline with a 30mm wave. The hairline is refined yet sturdy, ideal for brushed back styles.

## **POLO**

Thin Skin Base with V-Loop Technology

- A Thin Skin- Throughout the cap
  - Medium Density
  - Thin Skin V-Loop Cap
  - 100% European Human Hair
  - Hair Length 6" | Weight 2.3oz
  - Available in size: 8"x 10