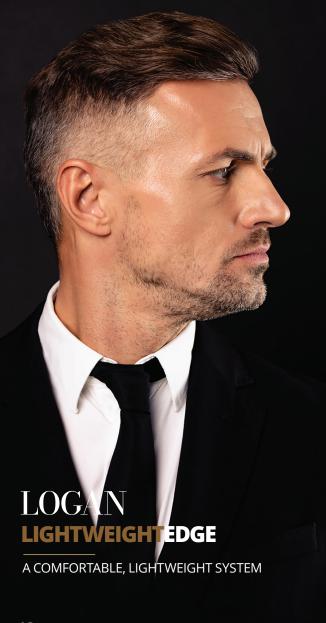

A comfortable, lightweight system would be our Logan. Similar to Viktor, Logan comes with a 1.5" poly edge around the temple & back. Perfect for active guys, this system grips securely with a poly edge. The lace front adds an incredibly realistic hairline.

## LOGAN

Lace Front and Crown with Polyurethane Tape Tab and Base

- (A) **Lace-** Located at the front edge of the cap and crown
- **B Polyurethane-** Throughout the base of cap and tape tab
  - Medium Density
  - Poly Edge Temple & with Lace Front and Top
  - 100% European Human Hair
  - Hair Length 6"
  - Available in size: 8"x 10"