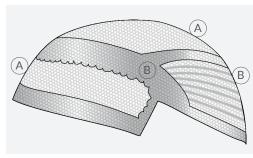

## **WILLIAM**

Lace Top with Swiss Lace Front and Polyeurathane Base

- (A) **Swiss Lace-** Located at front & crown
- B Polyurethane- Cutaway back panel & sides
  - Swiss lace front & top
  - 1" Polyurethane front
  - Cutaway system
  - 100% European Human Hair
  - Hair Length 6" | Weight 2.3oz
  - Lifespan 6-7 months
  - Available in size: 8"x 10"

The low maintenance quality of this piece makes it one of our most popular. It is also extremely versatile and can be customized through wave, perm, or colored down.

**FRONT** 

SIDE

BACK