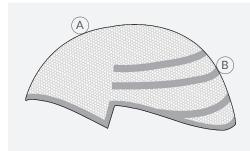

## **TONY**

Swiss Lace cap with Rootless Knots and PU Cutaway Lines

- A Swiss Lace- Throughout the cap
- B Polyurethane Cutaway Lines-Throughout the back
  - Extra light weight
  - Full Swiss lace with rootless knots.
  - 100% European Human Hair
  - Hair Length 5" | 30mm wave or 28mm wave
  - Available in size: 8"x 10"
- Comes in light & medium density