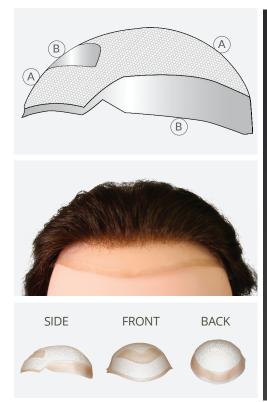

## LOGAN

Lace Front and Crown with Polyurethane Tape Tab and Base

- (A) **Lace-** Located at the front edge of the cap and crown
- **B Polyurethane-** Throughout the base of cap and tape tab
  - Medium Density
  - Poly Edge Temple & with Lace Front and Top
  - 100% European Human Hair
  - Hair Length 6"
  - Available in size: 8"x 10"