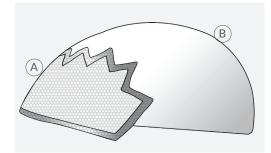

## **ETHAN**

Lace Front System with Skin in the Crown and Base

- (A) **Lace Front-** Located at the front edge of the cap
- Skin-Throughout the crown, back & sides
  - Light-Medium Density
  - Skin with 1 1/2" lace front
  - 100% European Human Hair
  - Hair Length 6"
  - Available in size: 8"x 10"