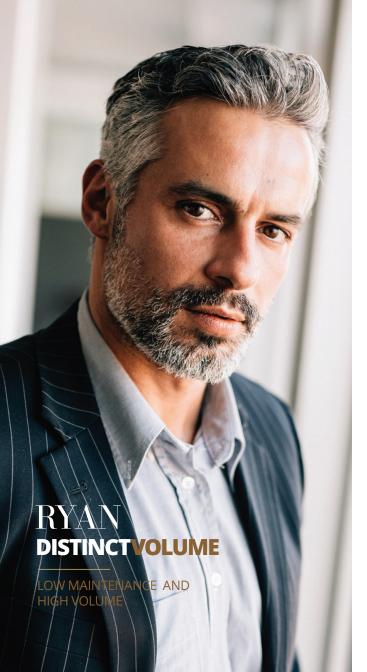

Customers who have purchased our Ryan system love how low maintenance it is. The volume you get with this system is impressive.

The look is easy going while being practical.

Multiple styles can be worn.

## **RYAN**

Welded Fine Mono Front and Crown with Polyurethane Base

- (A) Single Layer Welded Fine Mono-Along front edge of the cap and crown
- Double Layer Welded Fine Mono-Located behind lace front
- © **Polyurethane-** Throughout the sides and back
  - Medium Density
  - Poly edge temple to back temple with welded fine Mono front & top
  - 100% European Human Hair
  - Hair Length 6"
  - Lifespan 6-7 months
  - Available in size: 8"x 10"