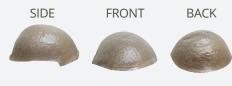

SIDE

**FRONT** 

**BACK** 

## **ETHAN**

Lace Front System with Skin in the Crown and Base

- (A) **Lace Front-** Located at the front edge of the cap
- Skin-Throughout the crown, back & sides
  - Light-Medium Density
  - Skin with 1 1/2" lace front
  - 100% European Human Hair
  - Hair Length 6"
  - Available in size: 8"x 10"