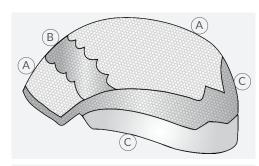

## **RYAN**

Welded Fine Mono Front and Crown with Polyurethane Base

- (A) Single Layer Welded Fine Mono-Along front edge of the cap and crown
- Double Layer Welded Fine Mono-Located behind lace front
- © **Polyurethane-** Throughout the sides and back
  - Medium Density
  - Poly edge temple to back temple with welded fine Mono front & top
  - 100% European Human Hair
  - Hair Length 6"
  - Lifespan 6-7 months
  - Available in size: 8"x 10"