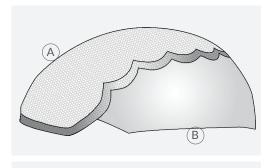

## **VIKTOR**

Fine Mono Top with Swiss Lace Front and Polyeurathane Base

- A Swiss Lace- Located at front edge
- **B** Fine Mono- Top of cap
- © **Polyurethane-** Along cap perimeter
- Rootless Knots- Swiss Lace front & Fine Mono top
- Medium Density
- 100% European Human Hair
- Hair Length 6" | Weight 2.3oz
- Lifespan 6-7 months
- Available in sizes: 5"x 7", 6"x 8", 7"x 9", 8"x 10"

This unit adapts perfectly to you. The lace front provides a seamless hair line while the polyurethane base gives extra security and hold.

SIDE

**FRONT** 

**BACK** 