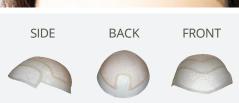

## **VIKTOR**

Fine Mono Top with Swiss Lace Front and Polyeurathane Base

- A Swiss Lace- Located at front edge
- **B** Fine Mono- Top of cap
- © **Polyurethane-** Along cap perimeter
- Rootless Knots- Swiss Lace front & Fine Mono top
- Medium Density
- 100% European Human Hair
- Hair Length 6" | Weight 2.3oz
- Lifespan 6-7 months
- Available in sizes: 5"x 7", 6"x 8", 7"x 9", 8"x 10"

This unit adapts perfectly to you. The lace front provides a seamless hair line while the polyurethane base gives extra security and hold.

SIDE

**FRONT** 

**BACK** 