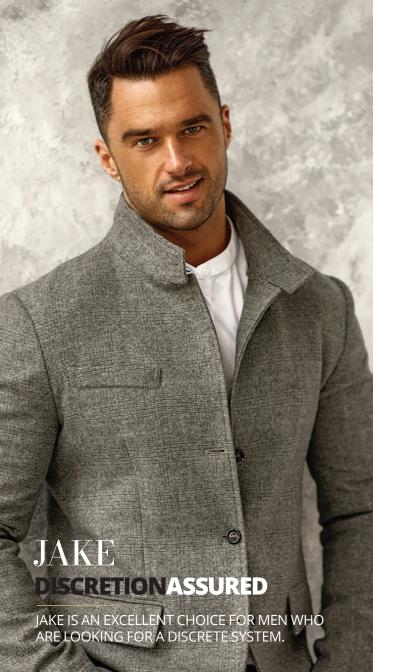

Jake is comprised of invisible knotting for an impeccable hairline. The lace offers maximum breathability while the double layer ensures the strength of the piece. The unit is one of our most comfortable and durable.

## **JAKE**

**Double Layer French Lace Cap** with Single Layer at the front & crown

- (A) Single Layer French Lace- Located at the front and crown
- **B** Double Layer French Lace-Throughout the cap
  - Medium Density
  - Single layer lace front and top
  - 100% European Human Hair
  - Hair Length 6"
  - Available in size: 8"x 10"