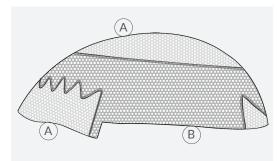

Jake is comprised of invisible knotting for an impeccable hairline. The lace offers maximum breathability while the double layer ensures the strength of the piece. The unit is one of our most comfortable and durable.

## **JAKE**

**Double Layer French Lace Cap** with Single Layer at the front & crown

- (A) Single Layer French Lace- Located at the front and crown
- **B** Double Layer French Lace-Throughout the cap
  - Medium Density
  - Single layer lace front and top
  - 100% European Human Hair
  - Hair Length 6"
  - Available in size: 8"x 10"