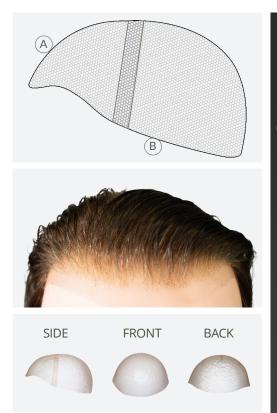

## **LEO**

## Lace Front with Welded Fine Mono Base

- (A) **Lace Front-** Located at the front edge of the cap
- B Welded Fine Mono- Throughout the base of cap
  - Light-Medium Density
  - 100% European Human Hair
  - Hair Length 6"
  - Available in size: 8"x 10