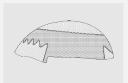

## **VIKTOR**

Fine Mono Top with Swiss Lace Front and Polyeurathane Base

- A Swiss Lace- Located at front edge
- **B** Fine Mono- Top of cap
- © **Polyurethane-** Along cap perimeter
- Rootless Knots- Swiss Lace front & Fine Mono top
- Medium Density
- 100% European Human Hair
- Hair Length 6" | Weight 2.3oz
- Lifespan 6-7 months
- Available in sizes: 5"x 7", 6"x 8", 7"x 9", 8"x 10"