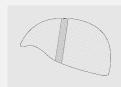

## **VIKTOR**

Fine Mono Top with Swiss Lace Front and Polyeurathane Base

- A Swiss Lace- Located at front edge
- **B** Fine Mono- Top of cap
- © **Polyurethane-** Along cap perimeter
- Rootless Knots- Swiss Lace front & Fine Mono top
- Medium Density
- 100% European Human Hair
- Hair Length 6" | Weight 2.3oz
- Lifespan 6-7 months
- Available in sizes: 5"x 7", 6"x 8", 7"x 9", 8"x 10"