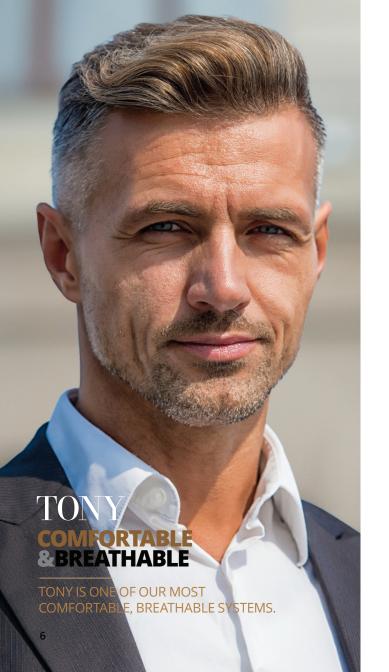

## **TONY**

Swiss Lace cap with Rootless Knots and PU Cutaway Lines

- A Swiss Lace- Throughout the cap
- B Polyurethane Cutaway Lines-Throughout the back
  - Extra light weight
  - Full Swiss lace with rootless knots.
  - 100% European Human Hair
  - Hair Length 5" | 30mm wave or 28mm wave
  - Available in size: 8"x 10"
- Comes in light & medium density