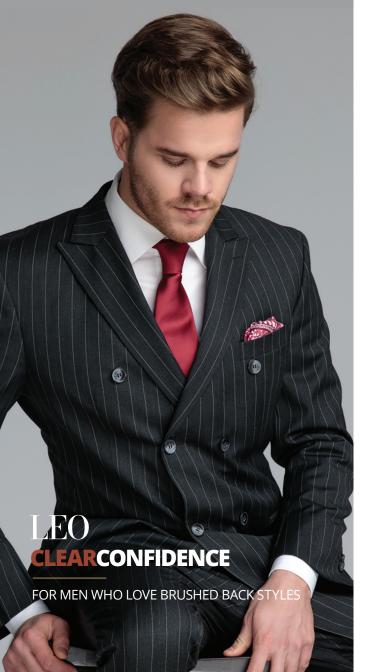

Our Leo is a confident piece. The structure of this system is a little more rigid, which makes it an excellent option for men love brushed back styles with lots of volume.

## **LEO**