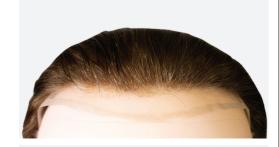

Ethan is another excellent system. It's similar to Polo in that it provides a refined hairline, but this unit allows for more scalp ventilation. The lace front is light and blendable while the skin perimeter adds the perfect amount of grip. This unit is excellent for contemporary pushed back hairstyles.

## **ETHAN**

Lace Front System with Skin in the Crown and Base

- (A) **Lace Front-** Located at the front edge of the cap
- Skin-Throughout the crown, back & sides
  - Light-Medium Density
  - Skin with 1 1/2" lace front
  - 100% European Human Hair
  - Hair Length 6"
  - Available in size: 8"x 10"