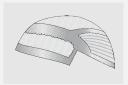

## **VIKTOR**

Fine Mono Top with Swiss Lace Front and Polyeurathane Base

- A Swiss Lace- Located at front edge
- **B** Fine Mono- Top of cap
- © **Polyurethane-** Along cap perimeter
- Rootless Knots- Swiss Lace front & Fine Mono top
- Medium Density
- 100% European Human Hair
- Hair Length 6" | Weight 2.3oz
- Lifespan 6-7 months
- Available in sizes: 5"x 7", 6"x 8", 7"x 9", 8"x 10"

This unit adapts perfectly to you. The lace front provides a seamless hair line while the polyurethane base gives extra security and hold.

SIDE

**FRONT** 

**BACK** 