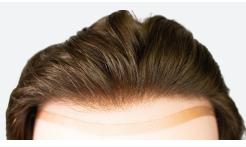

## **WILLIAM**

Lace Top with Swiss Lace Front and Polyeurathane Base

- (A) **Swiss Lace-** Located at front & crown
- B Polyurethane- Cutaway back panel & sides
  - Swiss lace front & top
  - 1" Polyurethane front
  - Cutaway system
  - 100% European Human Hair
  - Hair Length 6" | Weight 2.3oz
  - Lifespan 6-7 months
  - Available in size: 8"x 10"

The low maintenance quality of this piece makes it one of our most popular. It is also extremely versatile and can be customized through wave, perm, or colored down.

**FRONT** 

SIDE

BACK